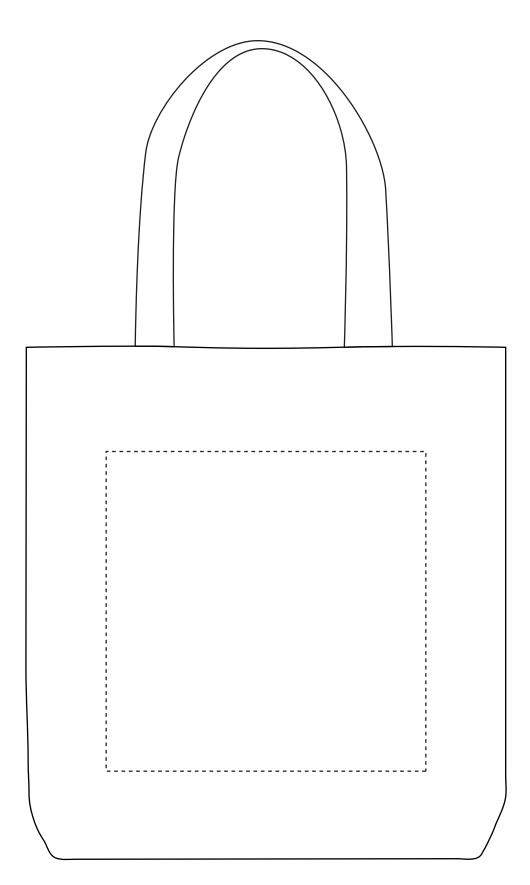

## SBQTBG Scaled 33%

## Size: 15x16x3 Imprint Area: 10x10

**Please Note:** Dotted lines are used to show max imprint size and will not print on the final bag.