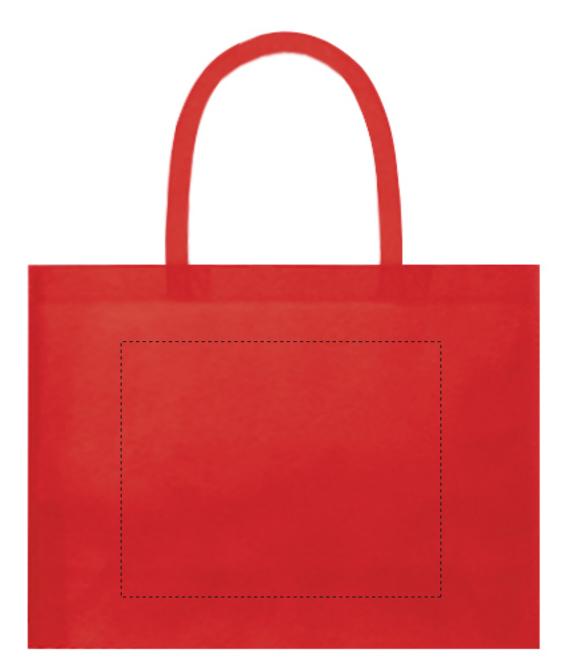

## QSB62-Red Scaled 33%

## Size: 16x6x12 Imprint Area: 10x8

**Please Note:** Dotted lines are used to show max imprint size and will not print on the final bag.