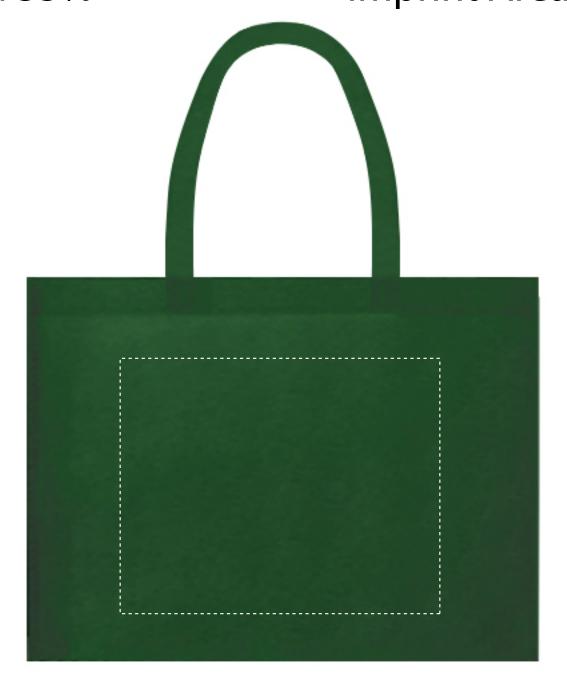

QSB62-Hunter Green Scaled 33%

Size: 16x6x12 Imprint Area: 10x8

**Please Note:** Dotted lines are used to show max imprint size and will not print on the final bag.