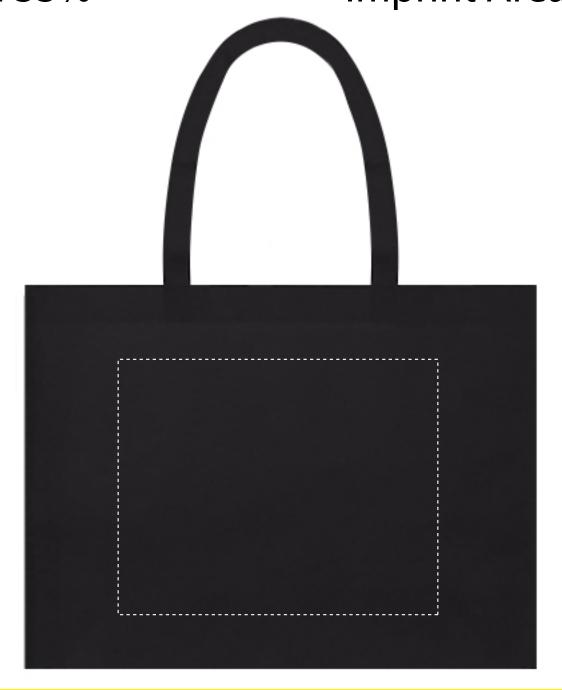

QSB62-Black Scaled 33% Size: 16x6x12 Imprint Area: 10x8

**Please Note:** Dotted lines are used to show max imprint size and will not print on the final bag.