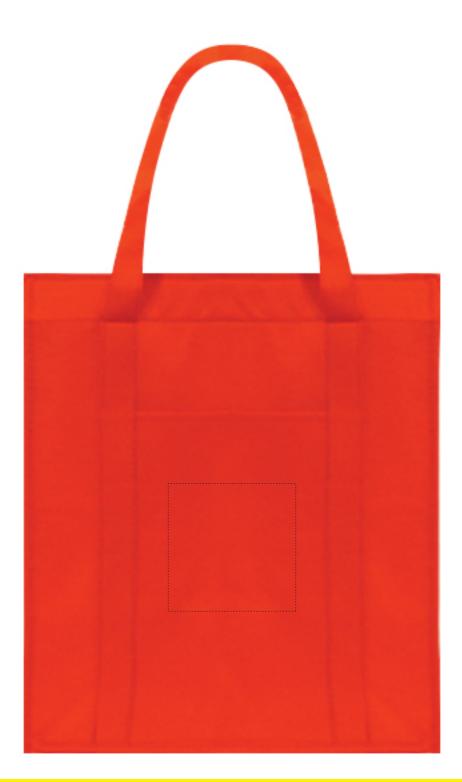

## QSB77-Red Scaled 33%

## Size: 13x15x9 Imprint Area: 4x4

**Please Note:** Dotted lines are used to show max imprint size and will not print on the final bag.