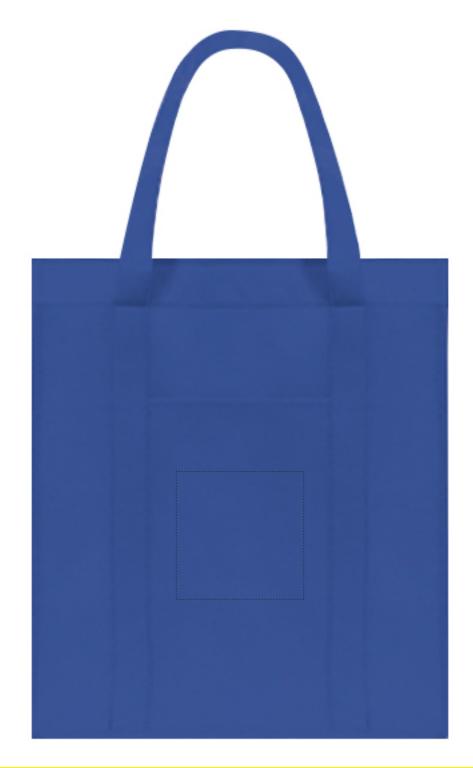

## QSB77-Royal Blue Scaled 33%

Size: 13x15x9 Imprint Area: 4x4

**Please Note:** Dotted lines are used to show max imprint size and will not print on the final bag.