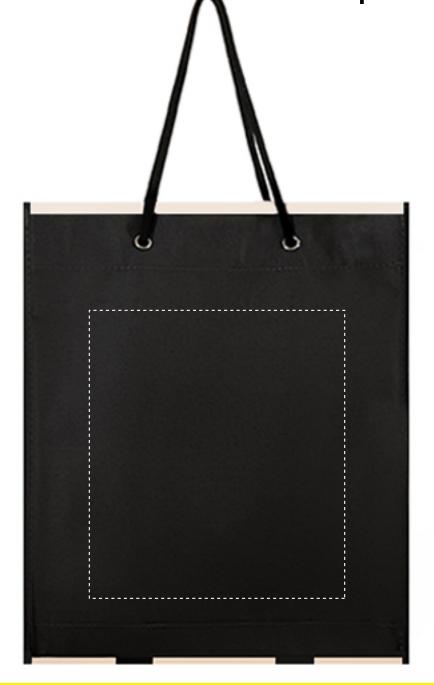

QSB83-Black Scaled 33% Size: 12x14.5x2.5

Imprint Area: 8x9

**Please Note:** Dotted lines are used to show max imprint size and will not print on the final bag.