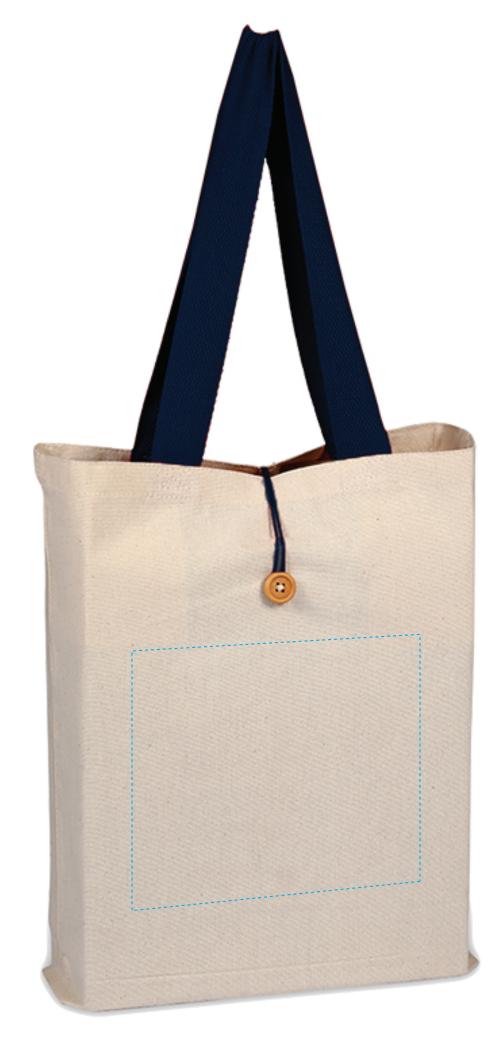

## SBQ1620 (ButtonUp Canvas Tote)

IF ONE OR BOTH OF THESE IS MISSING THE ORDER WILL BE PLACED ON HOLD.

(ITEM SIZE: 15X16X3 / IMPRINT AREA: 10X8) DELIVERY FASTER THAN THIS IS NEEDED, PRIOR APPROVAL IS NECESSARY. CONTACT FACTORY.

| Date: XXXXXX         | PO#XXXXX              | In-H   | land DateXXX    |                          |    |
|----------------------|-----------------------|--------|-----------------|--------------------------|----|
| Product # SBQ1620    | Product Color:        | XXXX   | Logo Name:      | XXXXXX                   |    |
| Actual Printed Size: | XX"W X XX"H Imprint C | olors: | XXXX PMS Match: | YES (Charges will Apply) | NO |

Dotted blue lines are used to show max imprint size and will not print on the final product.