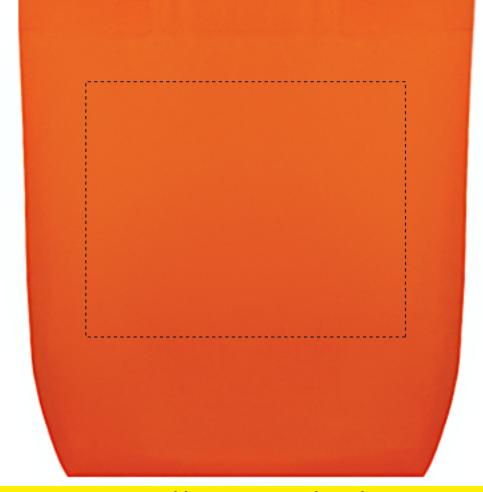

## QSB75-Orange Scaled 33%

## Size: 14 1/4x15x5 Imprint Area: 10x8

**Please Note:** Dotted lines are used to show max imprint size and will not print on the final bag.