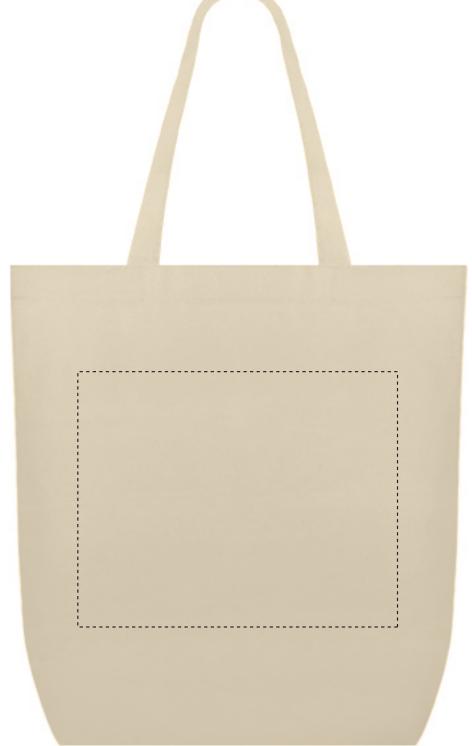

QSB75-Ivory Scaled 33% Size: 14 1/4x15x5

Imprint Area: 10x8

**Please Note:** Dotted lines are used to show max imprint size and will not print on the final bag.