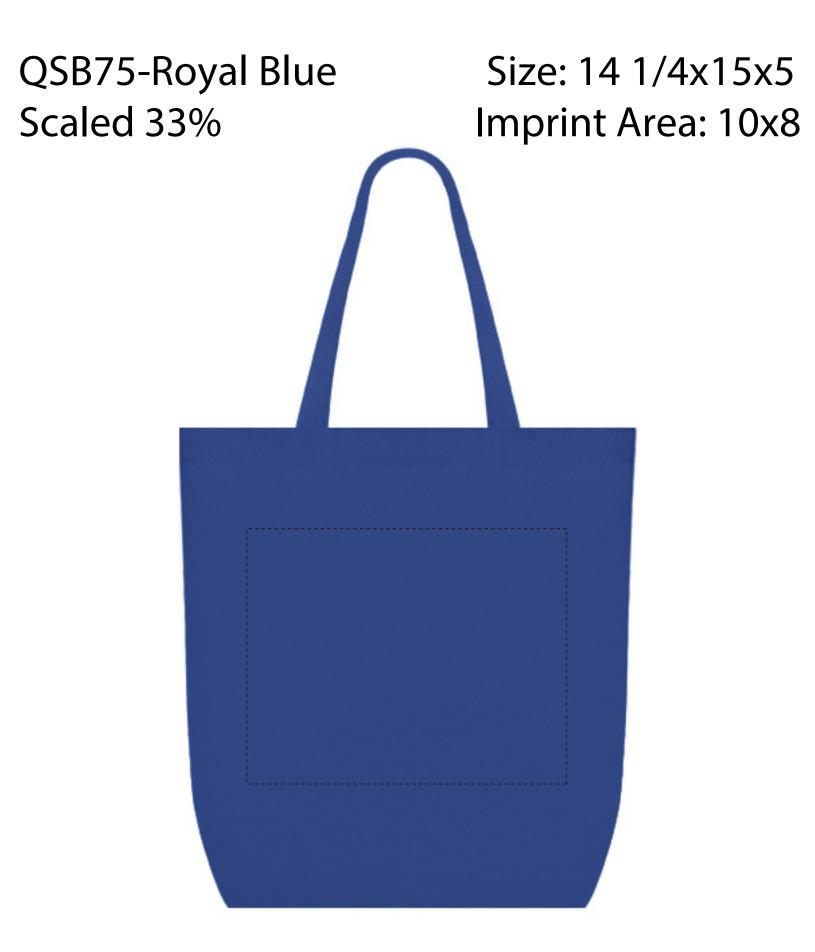

**Please Note:** Dotted lines are used to show max imprint size and will not print on the final bag.