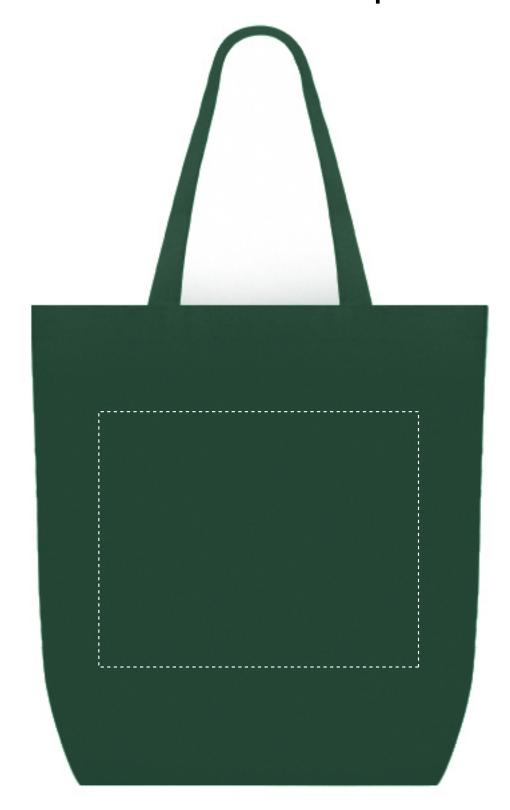

QSB75-Hunter Green Scaled 33%

Size: 14 1/4x15x5 Imprint Area: 10x8

**Please Note:** Dotted lines are used to show max imprint size and will not print on the final bag.