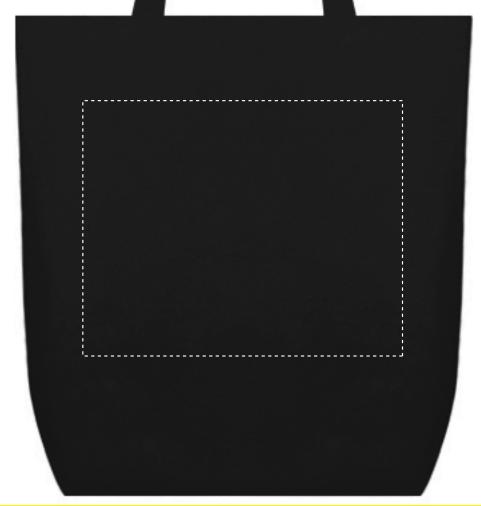

## QSB75-Black Scaled 33%

## Size: 14 1/4x15x5 Imprint Area: 10x8

**Please Note:** Dotted lines are used to show max imprint size and will not print on the final bag.