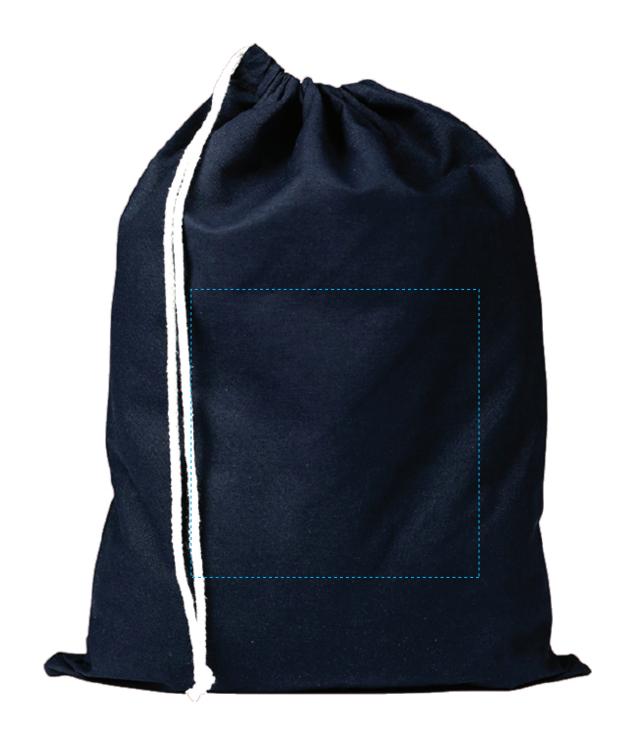

IF ONE OR BOTH OF THESE IS MISSING THE ORDER WILL BE PLACED ON HOLD.

(ITEM SIZE: 13X17 / IMPRINT AREA: 10X10) IF DELIVERY FASTER THAN THIS IS NEEDED, PRIOR APPROVAL IS NECESSARY. CONTACT FACTORY.

| Date: XXXXXX         | PO#            | XXXXX In-Ha    | and Date    | XXXX       |                          |    |  |
|----------------------|----------------|----------------|-------------|------------|--------------------------|----|--|
| Product # SBQ1607    | Product Col    | lor:XXXX       | _Logo Name: |            | XXXXXX                   |    |  |
| Actual Printed Size: | XX″W X XX″H In | mprint Colors: | XXXX_ I     | PMS Match: | YES (Charges will Apply) | NO |  |

Dotted blue lines are used to show max imprint size and will not print on the final product.