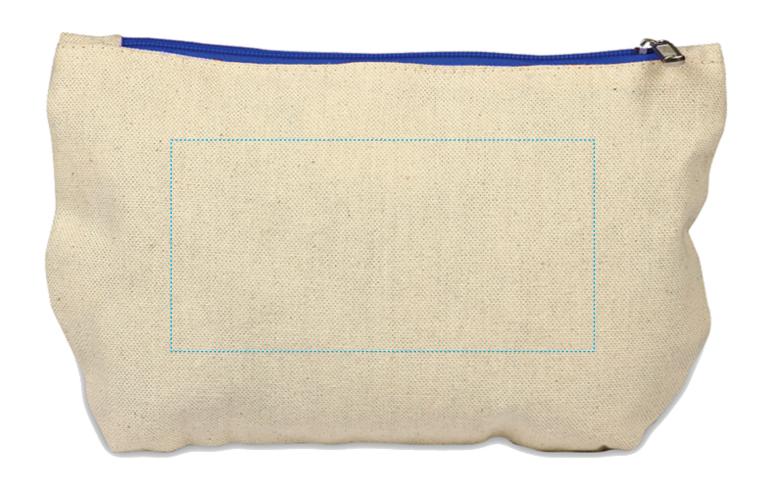

## SBQ1604 (Canvas Travel Zipper Pouch) (ITEM SIZE: 9.75X6 / IMPRINT AREA: 6X3)

Dotted blue lines are used to show max imprint size and will not print on the final product.