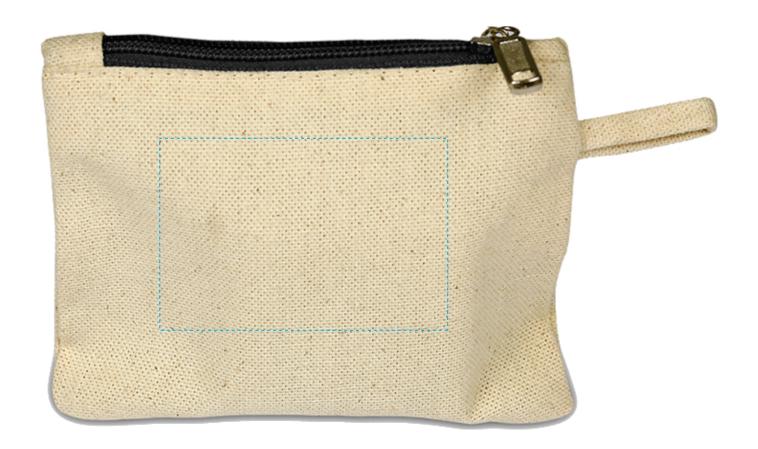

## SBQ1603 (Canvas Zipper Pouch) (ITEM SIZE: 5X4 / IMPRINT AREA: 3X2)

Dotted blue lines are used to show max imprint size and will not print on the final product.