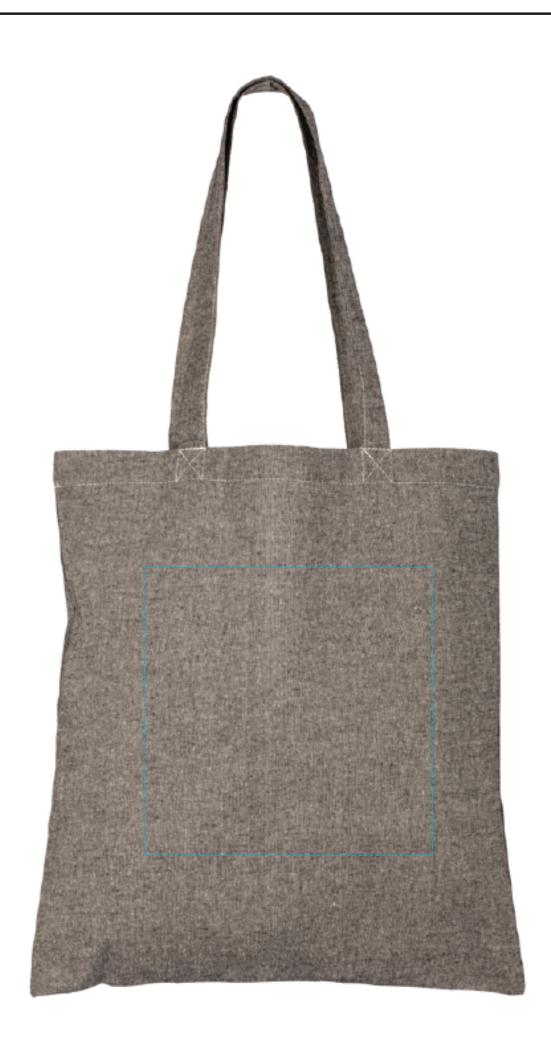

## QSB52-RC (Recycled Canvas Convention Tote)

(ITEM SIZE: 15X16 / IMPRINT AREA: 10X10)

## Dotted blue lines are used to show max imprint size and will not print on the final product.