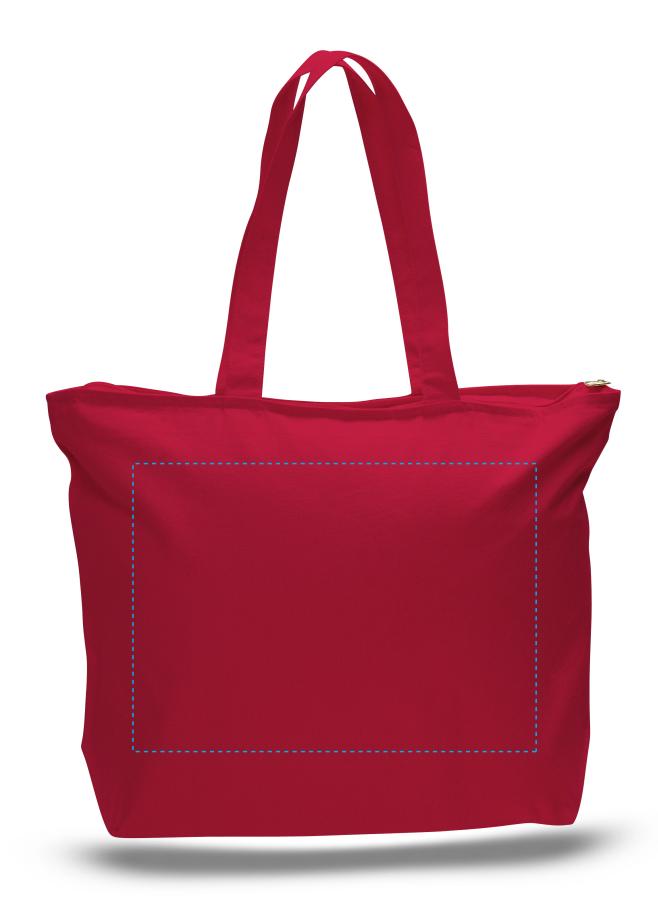

## PRODUCT DETAILS:

Bag Color: ROYAL

Bag size: 20" X 15" X 5"
Imprint Area: 14" X 10"

-Screen - Max size: 14" X 10" -Transfer - Max size: 12.75" X 9"

Dotted blue lines are used to show max imprint size and will not print on the final product.