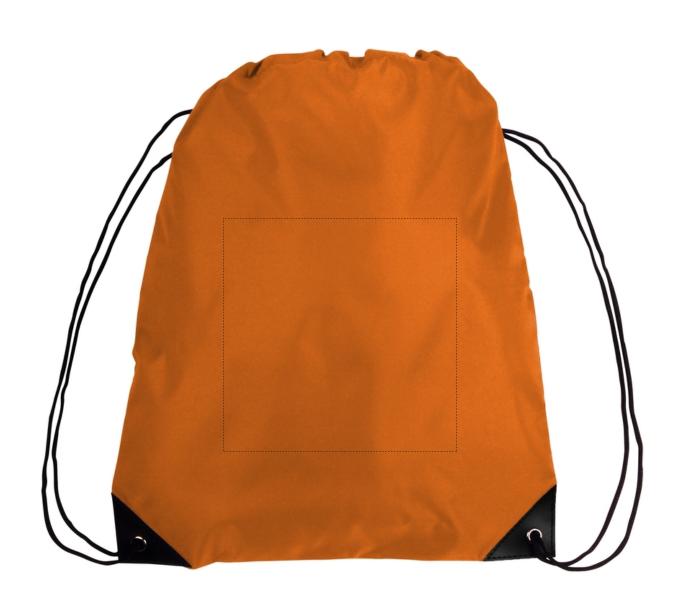

## QSB103-Orange Scaled 33%

Size: 14x18 Imprint Area: 8x9

**Please Note:** Dotted lines are used to show max imprint size and will not print on the final bag.