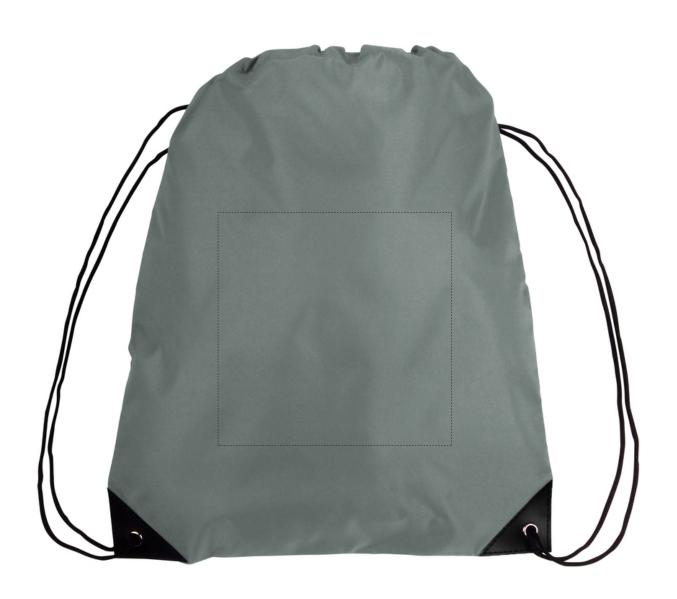

QSB103-Grey Scaled 33% Size: 14x18

Imprint Area: 8x9

**Please Note:** Dotted lines are used to show max imprint size and will not print on the final bag.