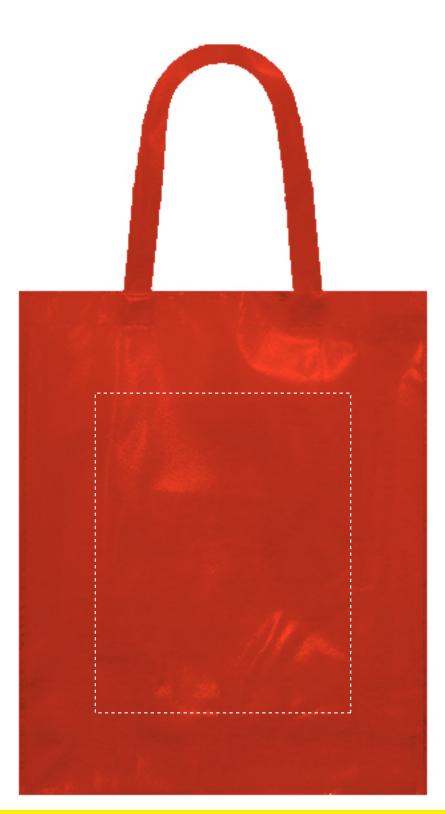

## QSB74-Red Scaled 33%

## Size: 12.75x15.75x4.75 Imprint Area: 8x10

**Please Note:** Dotted lines are used to show max imprint size and will not print on the final bag.