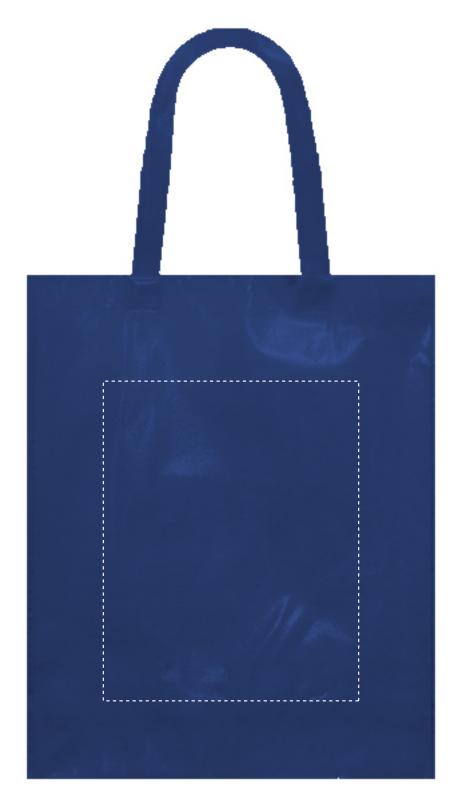

## QSB74-Royal Blue Scaled 33%

Size: 12.75x15.75x4.75 Imprint Area: 8x10

**Please Note:** Dotted lines are used to show max imprint size and will not print on the final bag.