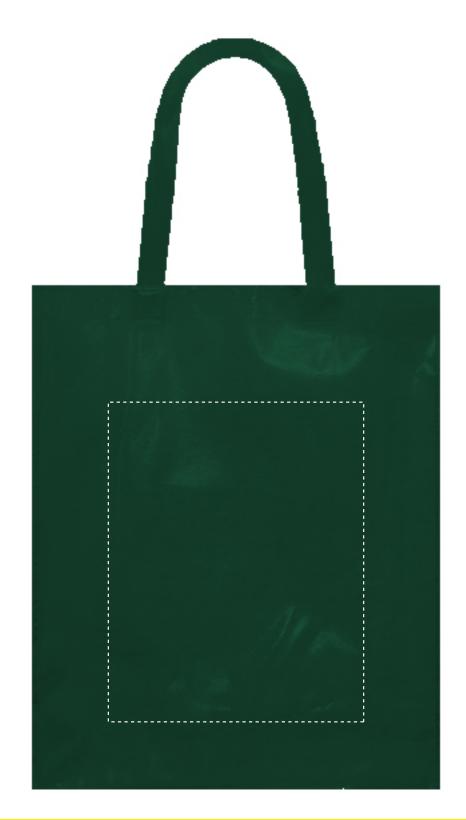

QSB74-Hunter Green Imprint Area: 8x10 Scaled 33% Size: 12.75x15.75x4.75

**Please Note:** Dotted lines are used to show max imprint size and will not print on the final bag.