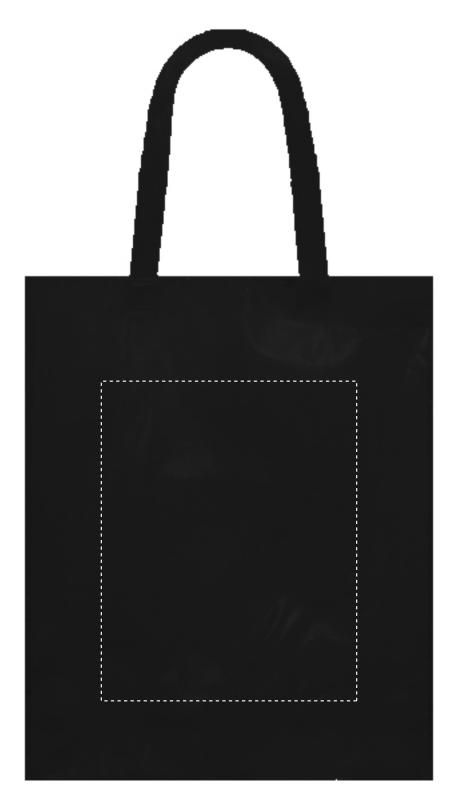

## QSB74-Black Scaled 33%

Size: 12.75x15.75x4.75 Imprint Area: 8x10

**Please Note:** Dotted lines are used to show max imprint size and will not print on the final bag.