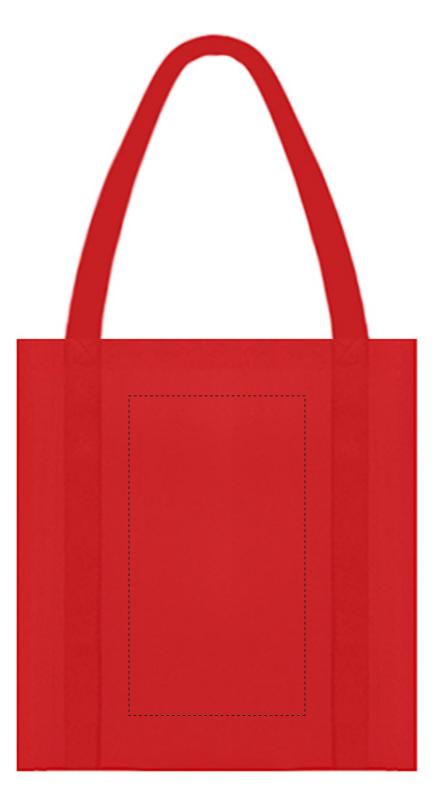

## QSB57-Red Scaled 33%

## Size: 12.5x13.5x8.5 Imprint Area: 5.5x10

**Please Note:** Dotted lines are used to show max imprint size and will not print on the final bag.