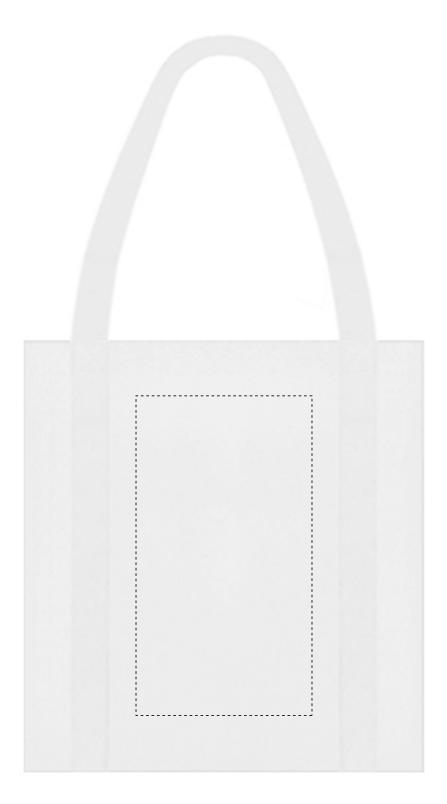

## QSB57-White Scaled 33%

## Size: 12.5x13.5x8.5 Imprint Area: 5.5x10

**Please Note:** Dotted lines are used to show max imprint size and will not print on the final bag.