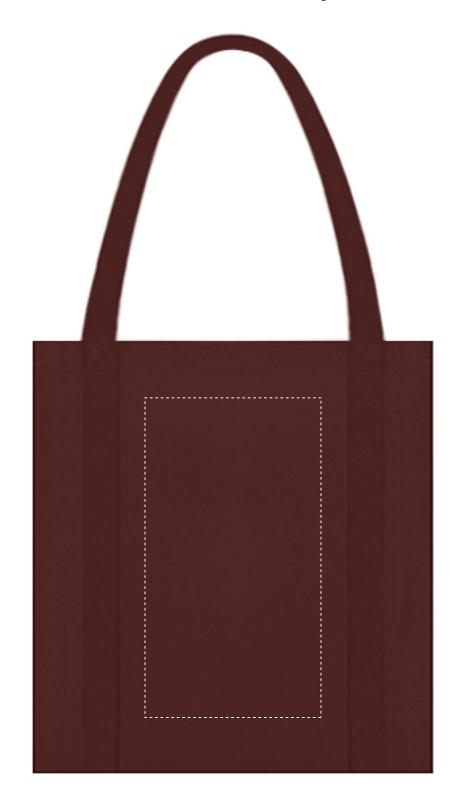

## QSB57-Burgundy Scaled 33%

Size: 12.5x13.5x8.5 Imprint Area: 5.5x10

**Please Note:** Dotted lines are used to show max imprint size and will not print on the final bag.