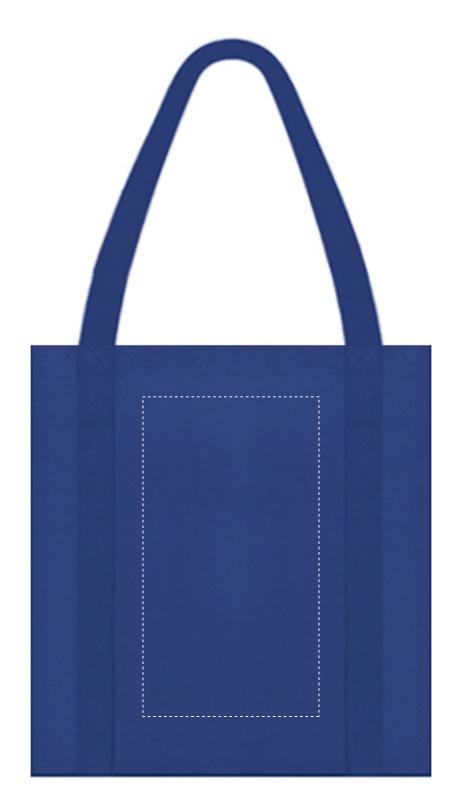

## QSB57-Royal Blue Scaled 33%

Size: 12.5x13.5x8.5 Imprint Area: 5.5x10

**Please Note:** Dotted lines are used to show max imprint size and will not print on the final bag.