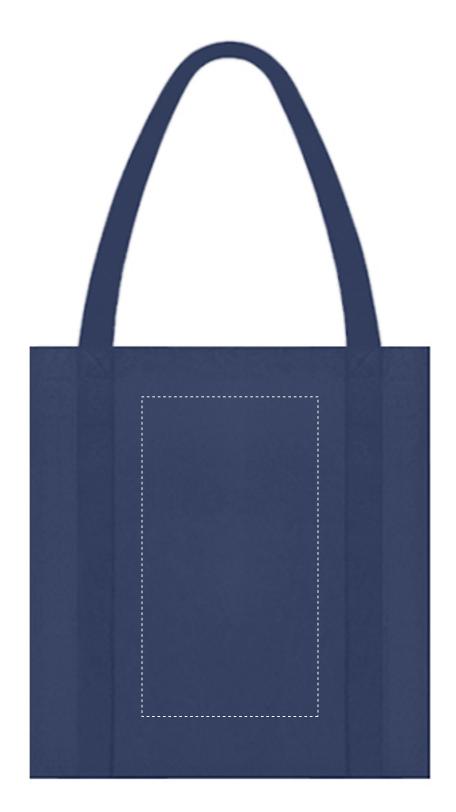

## QSB57-Navy Blue Scaled 33%

Size: 12.5x13.5x8.5 Imprint Area: 5.5x10

**Please Note:** Dotted lines are used to show max imprint size and will not print on the final bag.