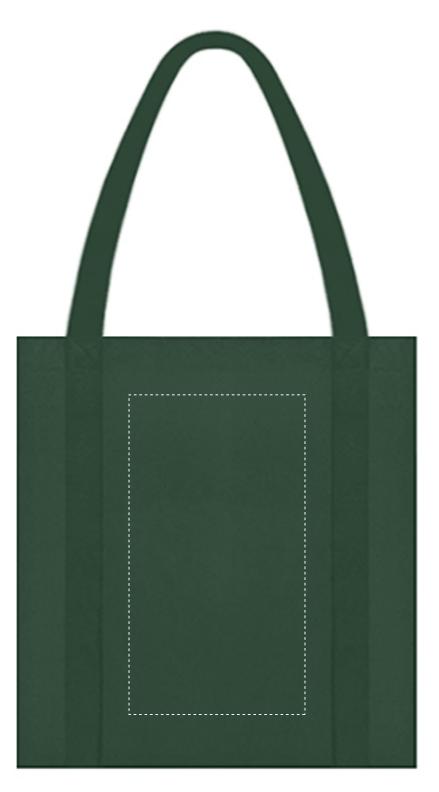

## QSB57-Hunter Green Scaled 33%

## Size: 12.5x13.5x8.5 Imprint Area: 5.5x10

**Please Note:** Dotted lines are used to show max imprint size and will not print on the final bag.