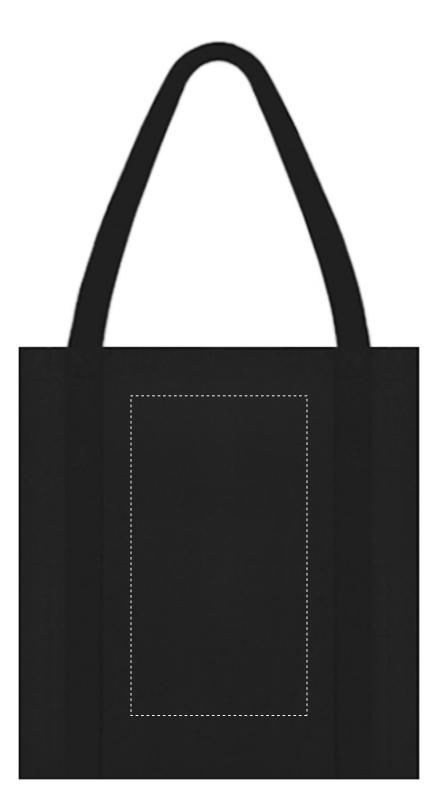

## QSB57-Black Scaled 33%

## Size: 12.5x13.5x8.5 Imprint Area: 5.5x10

**Please Note:** Dotted lines are used to show max imprint size and will not print on the final bag.